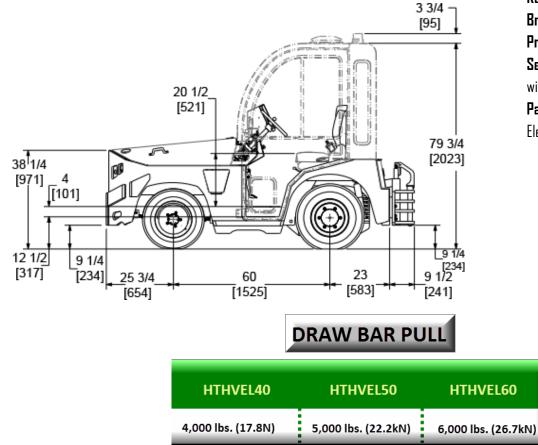

#### Length

108.75" (2762mm) w/ rear hitch: 118.25" (3003mm) **Width** 

57.5" (1460.5 mm)

Height:

38.25" (971 MM) w/ Cab 79.75" (2023 mm) **Wheel** 

Base

60" (1525 mm)

**Ground Clearance** 9 1/4" (234 mm)

#### Steer Axle

Heavy-Duty Dual Shaft with two tapered roller bearings

OBA

**Towing Coupler** E-Hitch w/ 1" pin (other options available) Tires Front: 165/R13 Back: 7.00/R12 Controller Curtis Programable Energy Source 80V Lithium-ion Charging Options -On Board charger -EV Interface (used w/ on board) -Fast Charger connection set-up **Steering System** Hydrostatic Suspension Front: Leaf spring Rear: Coil spring w/ Shocks Service Brakes **Primary:** 4-Wheel Hydraulic Secondary: Traction motor braking with regen Park Brake