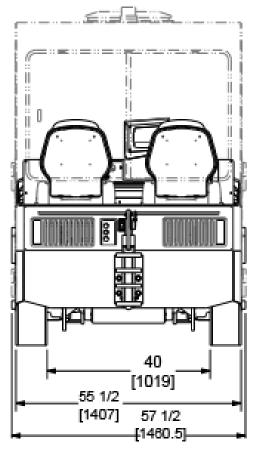

#### Length

108.75" (2762mm) w/ rear hitch: 118.25" (3003mm) **Width** 

57.5" (1460.5 mm)

Height:

38.25" (971 MM) w/ Cab 79.75" (2023 mm) **Wheel** 

Base

60" (1525 mm)

**Ground Clearance** 9 1/4" (234 mm)