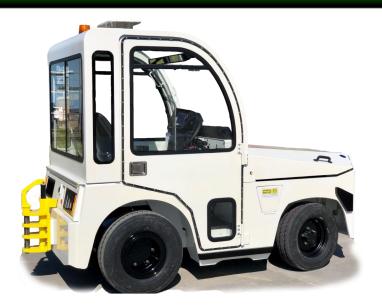

# TransCon-eL2 Electric Model HTSBEL

## **Standard Features**

High Efficiency AC Motor allows for longer duty cycles between charges AC Pump Motor Keyless or Keyed master Switch Two LED Headlights and turn signals Combination LED Tail/Stop Light & Back-up Light Safety kill switch on driver's seat Electric Actuated Park Brake High Visiblity Screen Display Fwd & Rvs Inching Standard Driver and Passenger seat Retractable Seatbelts Rear Mount E-Hitch The Lithium market is growing and Harlan is growing with it as proven with the NEWLY DESIGNED Harlan Model HTHVEL Lithium-ion powered baggage/cargo tractor. Harlan has listened to our customers over the years and we designed this model with their input in mind - such as Ergonomics -(a more comfortable ride), Enhanced Visibility -(less blind spots), Dash Display - Easier to see (larger screen, more color), Password Accessible - (for mechanics to diagnose faults on the screen). And these are just a few of the features!

#### Length

108.75" (2762mm) w/ rear hitch: 118.25" (3003mm) **Width** 

57.5" (1460.5 mm)

Height:

38.25" (971 MM) w/ Cab 79.75" (2023 mm) **Wheel** 

Base

60" (1525 mm)

**Ground Clearance** 9 1/4" (234 mm)